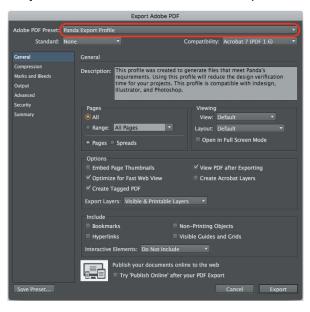

## In Indesign

- **Step 1** Select File > Export.
- **Step 2** Confirm that the format is set to Adobe PDF (Print), then select the destination you wish to save your file to, and Save.
- **Step 3** From the Adobe PDF Preset dropdown menu, choose Panda Export Profile. Finally, click on Export.