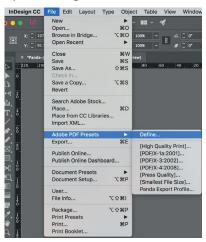

The simplest way to add the **Panda Export Profile** to your Adobe suite is with Indesign.

**Step 1** - Open *Indesign*.

- **Step 2** Select File > Adobe PDF Presets > Define...
- **Step 3** Choose **Load**, then select the **Panda Export Profile.joboptions**, wherever it may be on your computer.
- **Step 4** Click **Open** then **Done** and voilà! The Panda Export Profile will now be available whenever you export files as PDFs from Indesign, Illustrator, and Photoshop.