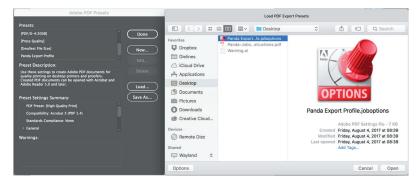

The simplest way to add the **Panda Export Profile** to your Adobe suite is with Indesign.

**Step 1** - Open *Indesign*.

- **Step 2** Select File > Adobe PDF Presets > Define...
- **Step 3** Choose **Load**, then select the **Panda Export Profile.joboptions**, wherever it may be on your computer.
- **Step 4** Click **Open** then **Done** and voilà! The Panda Export Profile will now be available whenever you export files as PDFs from Indesign, Illustrator, and Photoshop.