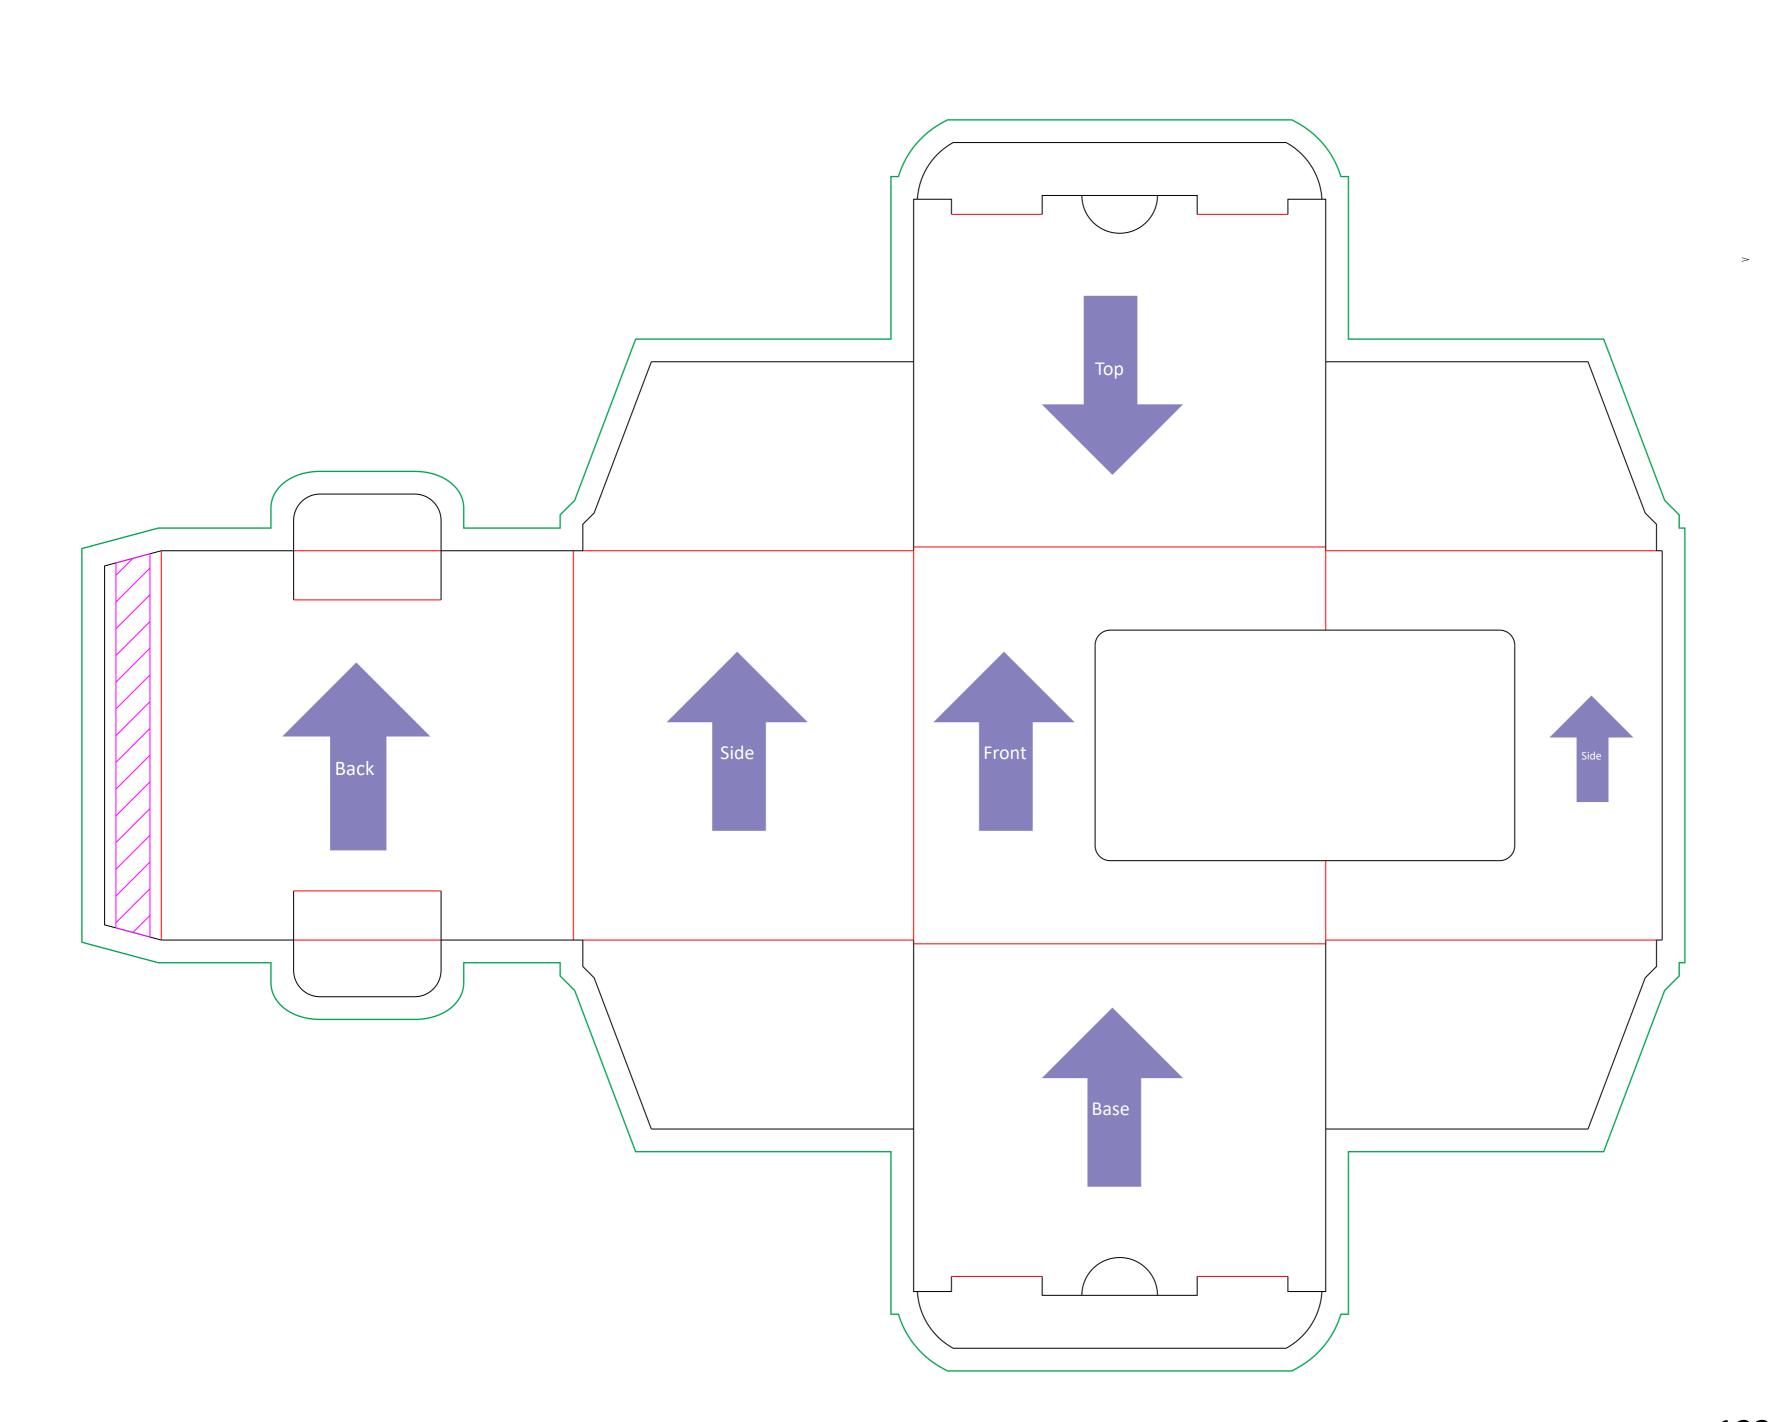

This is a layered file, and is best used in illustrator. Place artwork on bottom layer named "Artwork".

Full Colour Mug Box with Window 11oz Durham

Tool No: 4766
Shape: Box

Product Size -

Width: 319mm Height: 412mm

Artwork with Bleed - Width: 325mm Height: 418mm

- - - Please keep all live matter such as text, logos and other important images within this area.

Individual clipping masks for each panel. These are for use if design doesn't overlap sides. If in doubt about this aspect please call for advice.

Arrows show artwork orientation for each section. Text explains recommended print in flap areas.

This is a layered file, and is best used in illustrator. Place artwork on bottom layer named "Artwork".