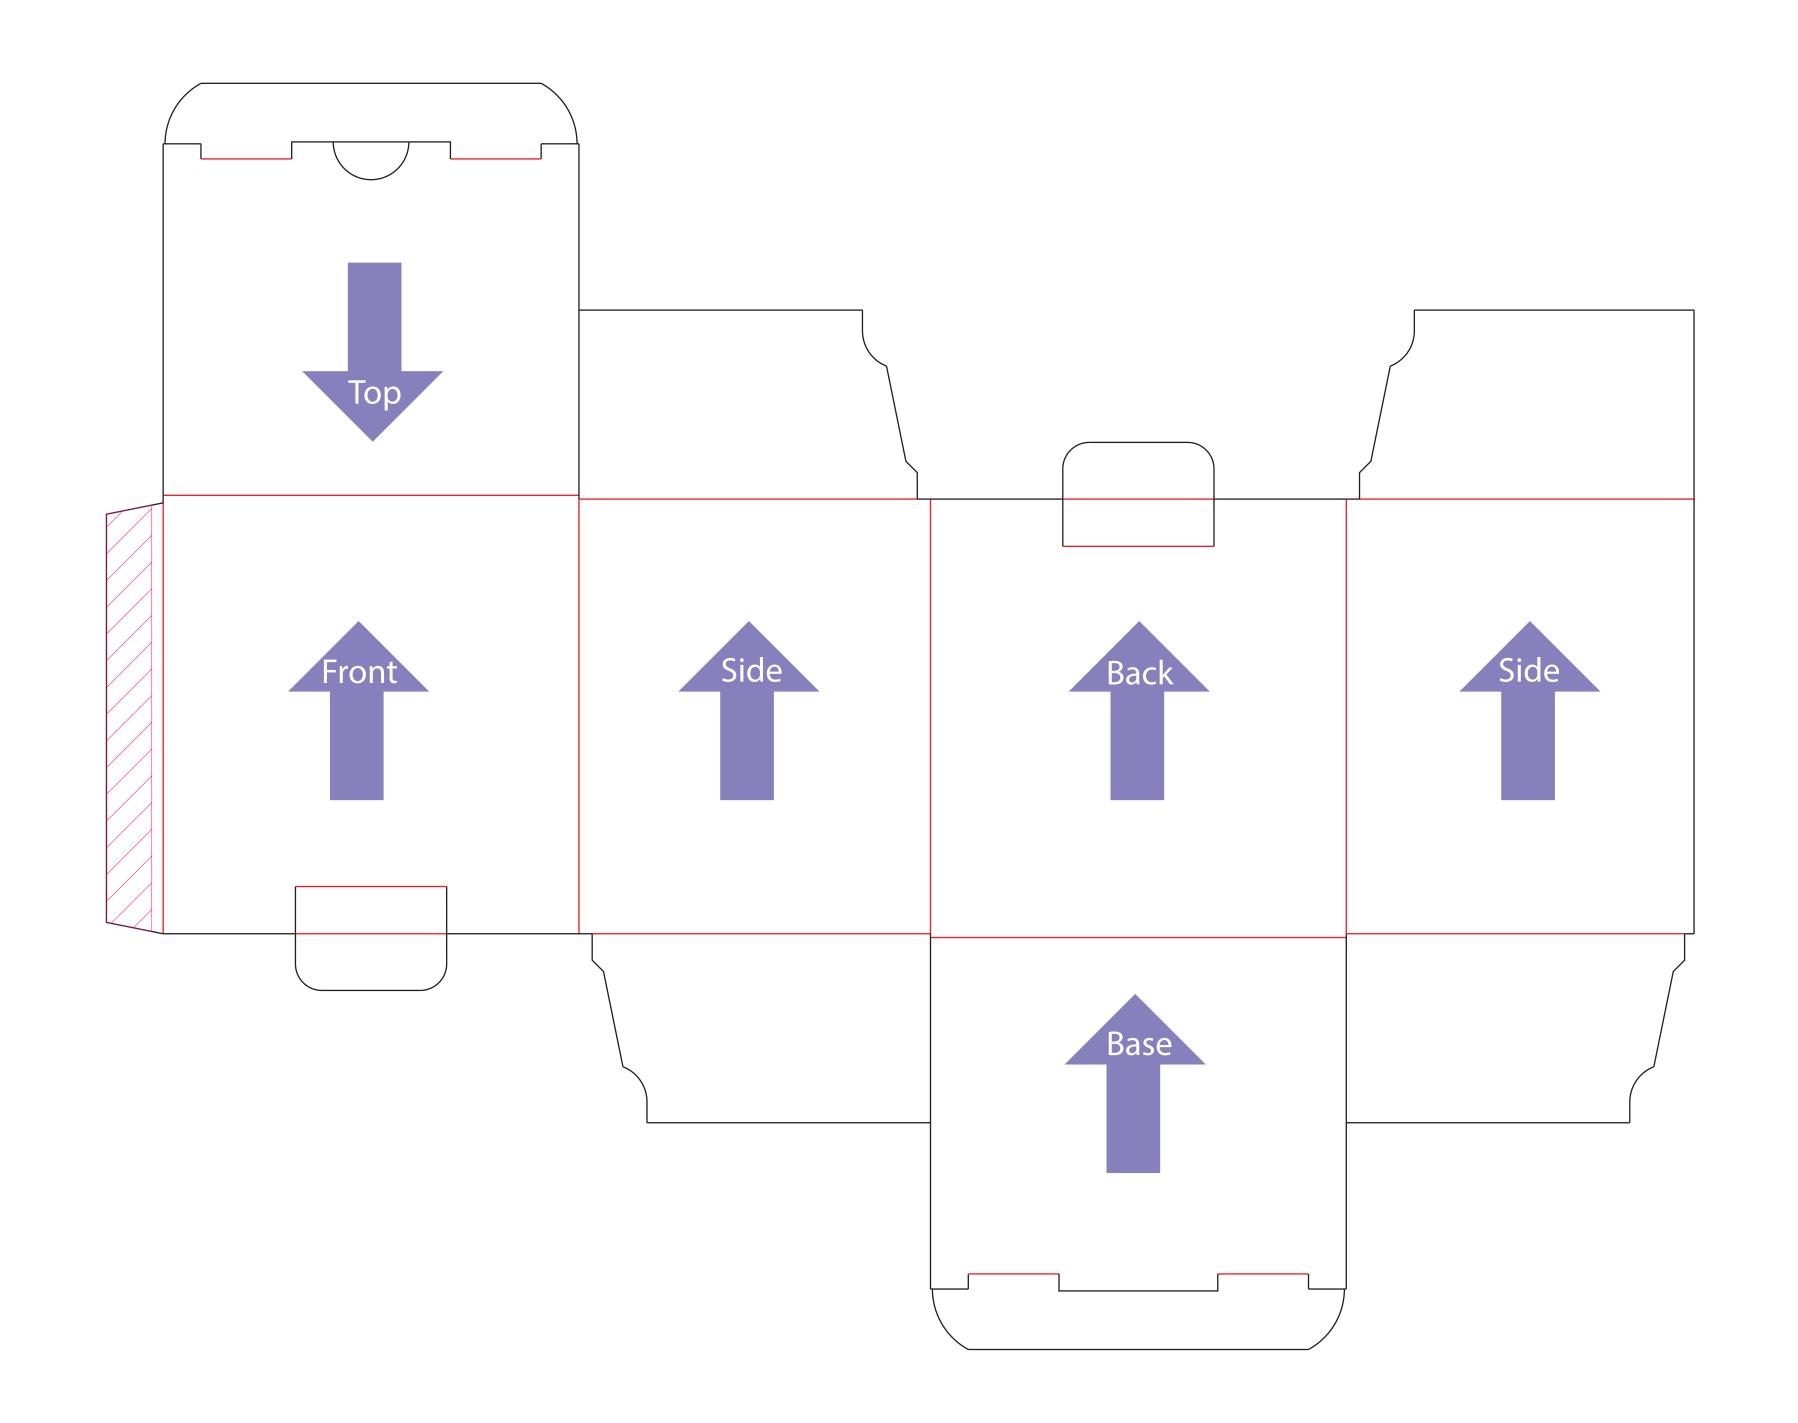

## Full Colour Mini Marrow Mug Box 2mm Thick Card

Tool No: 4785
Job No: ????
Shape: Box
Product Size -

Width: 380mm

Height: 298mm

Artwork with Bleed - Width: 390mm Height: 308mm

- - - Please keep all live matter such as text, logos and other important images within this area.

Individual clipping masks for each panel. These are for use if design doesn't overlap sides. If in doubt about this aspect please call for advice.

Arrows show artwork orientation for each section. Text explains recommended print in flap areas.

This is a layered file, and is best used in illustrator. Place artwork on bottom layer named "Artwork".