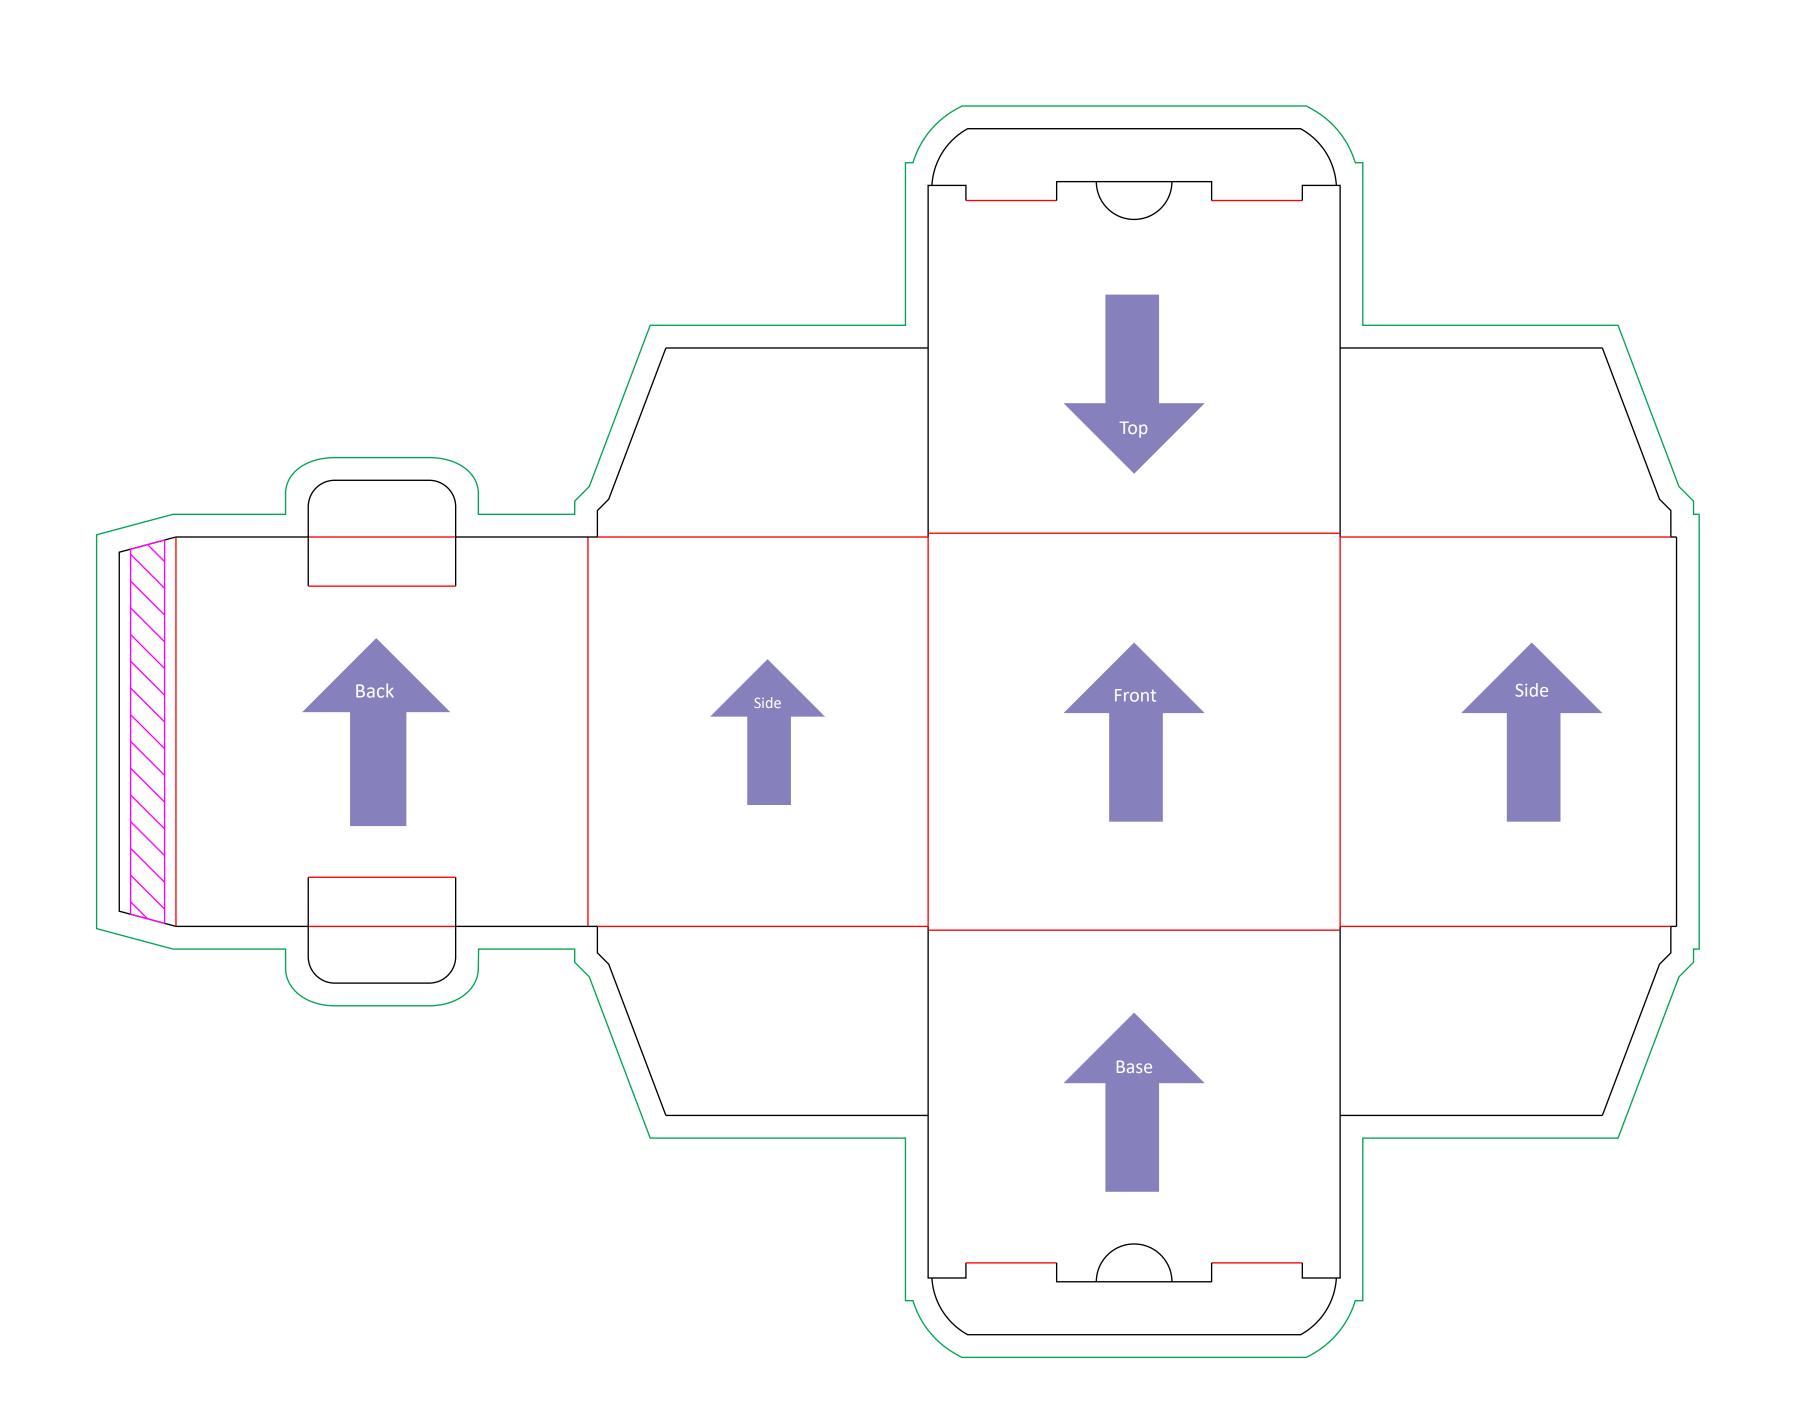

Full Colour Mug Box - 11oz Durham

Tool No: 4817 Shape: Box

**Product Size -**

Width: 319mm Height: 412mm

Artwork with Bleed - Width: 325mm Height: 418mm

- - - Please keep all live matter such as text, logos and other important images within this area.

Individual clipping masks for each panel. These are for use if design doesn't overlap sides. If in doubt about this aspect please call for advice.

Arrows show artwork orientation for each section. Text explains recommended print in flap areas.