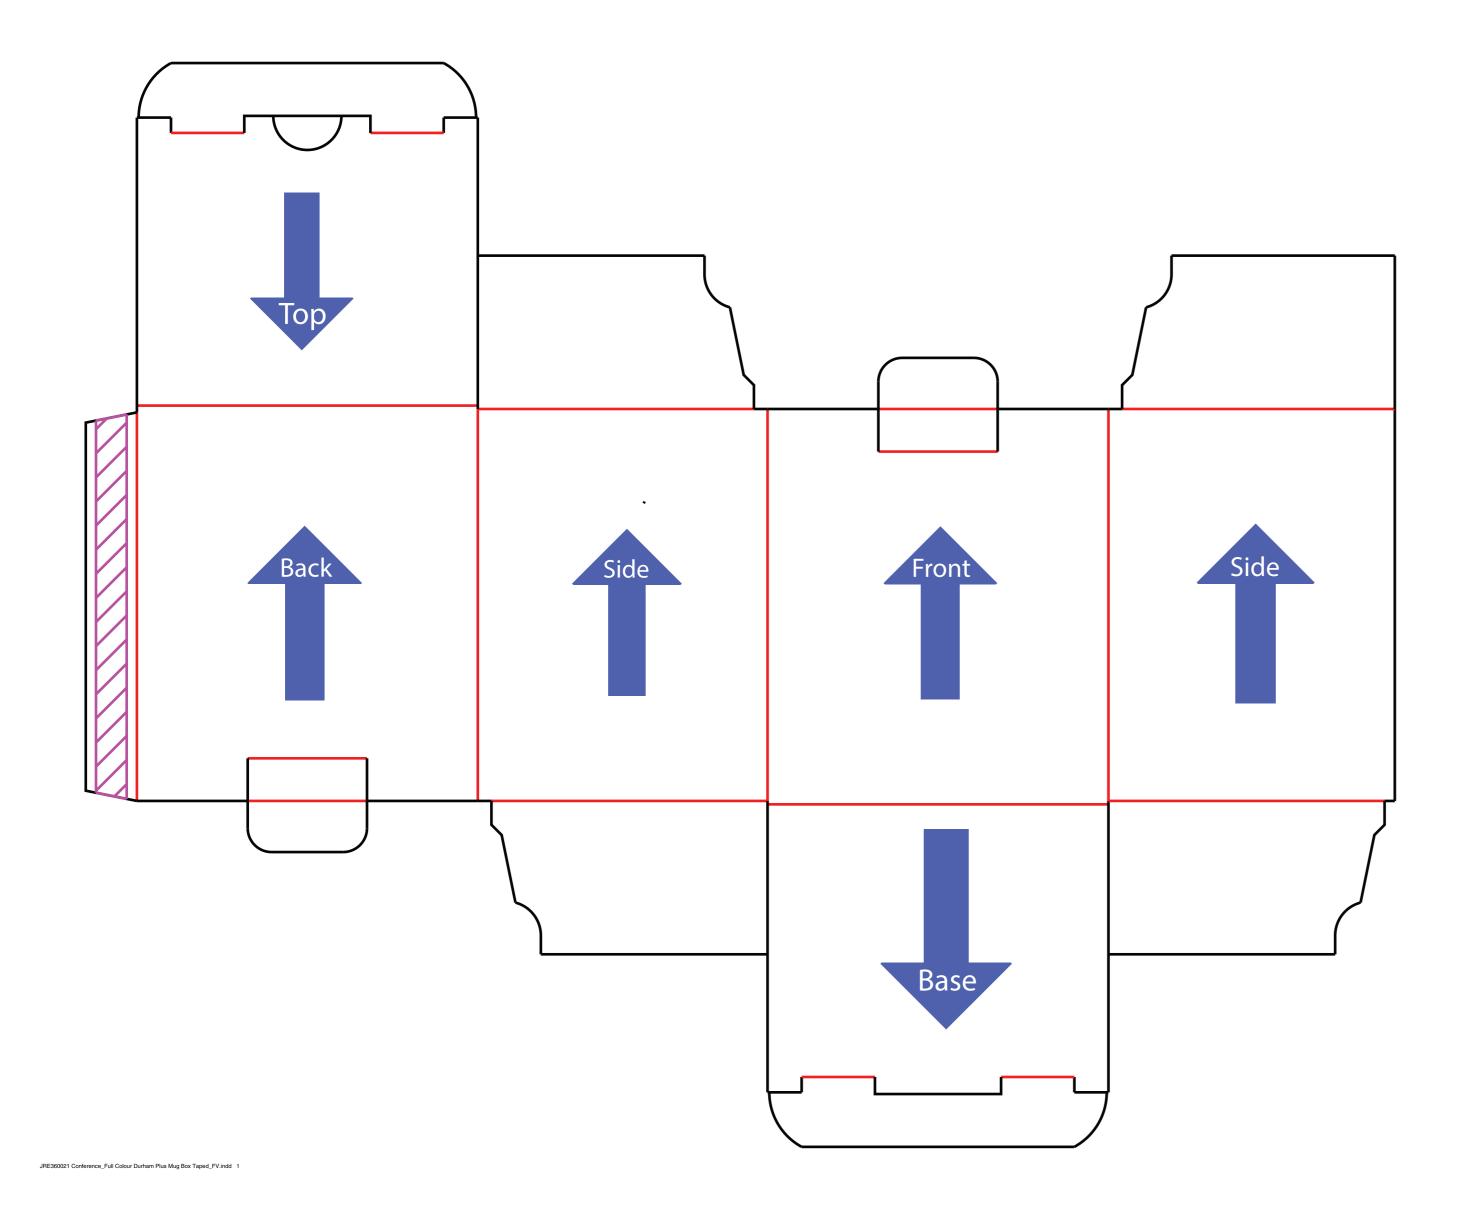

Full Colour Mug Box - 11oz Durham

Tool No: 4817 Shape: Box

**Product Size -**

Width: 319mm Height: 412mm

Artwork with Bleed - Width: 325mm Height: 418mm

- - - Please keep all live matter such as text, logos and other important images within this area.

Individual clipping masks for each panel. These are for use if design doesn't overlap sides. If in doubt about this aspect please call for advice.

Arrows show artwork orientation for each section. Text explains recommended print in flap areas.