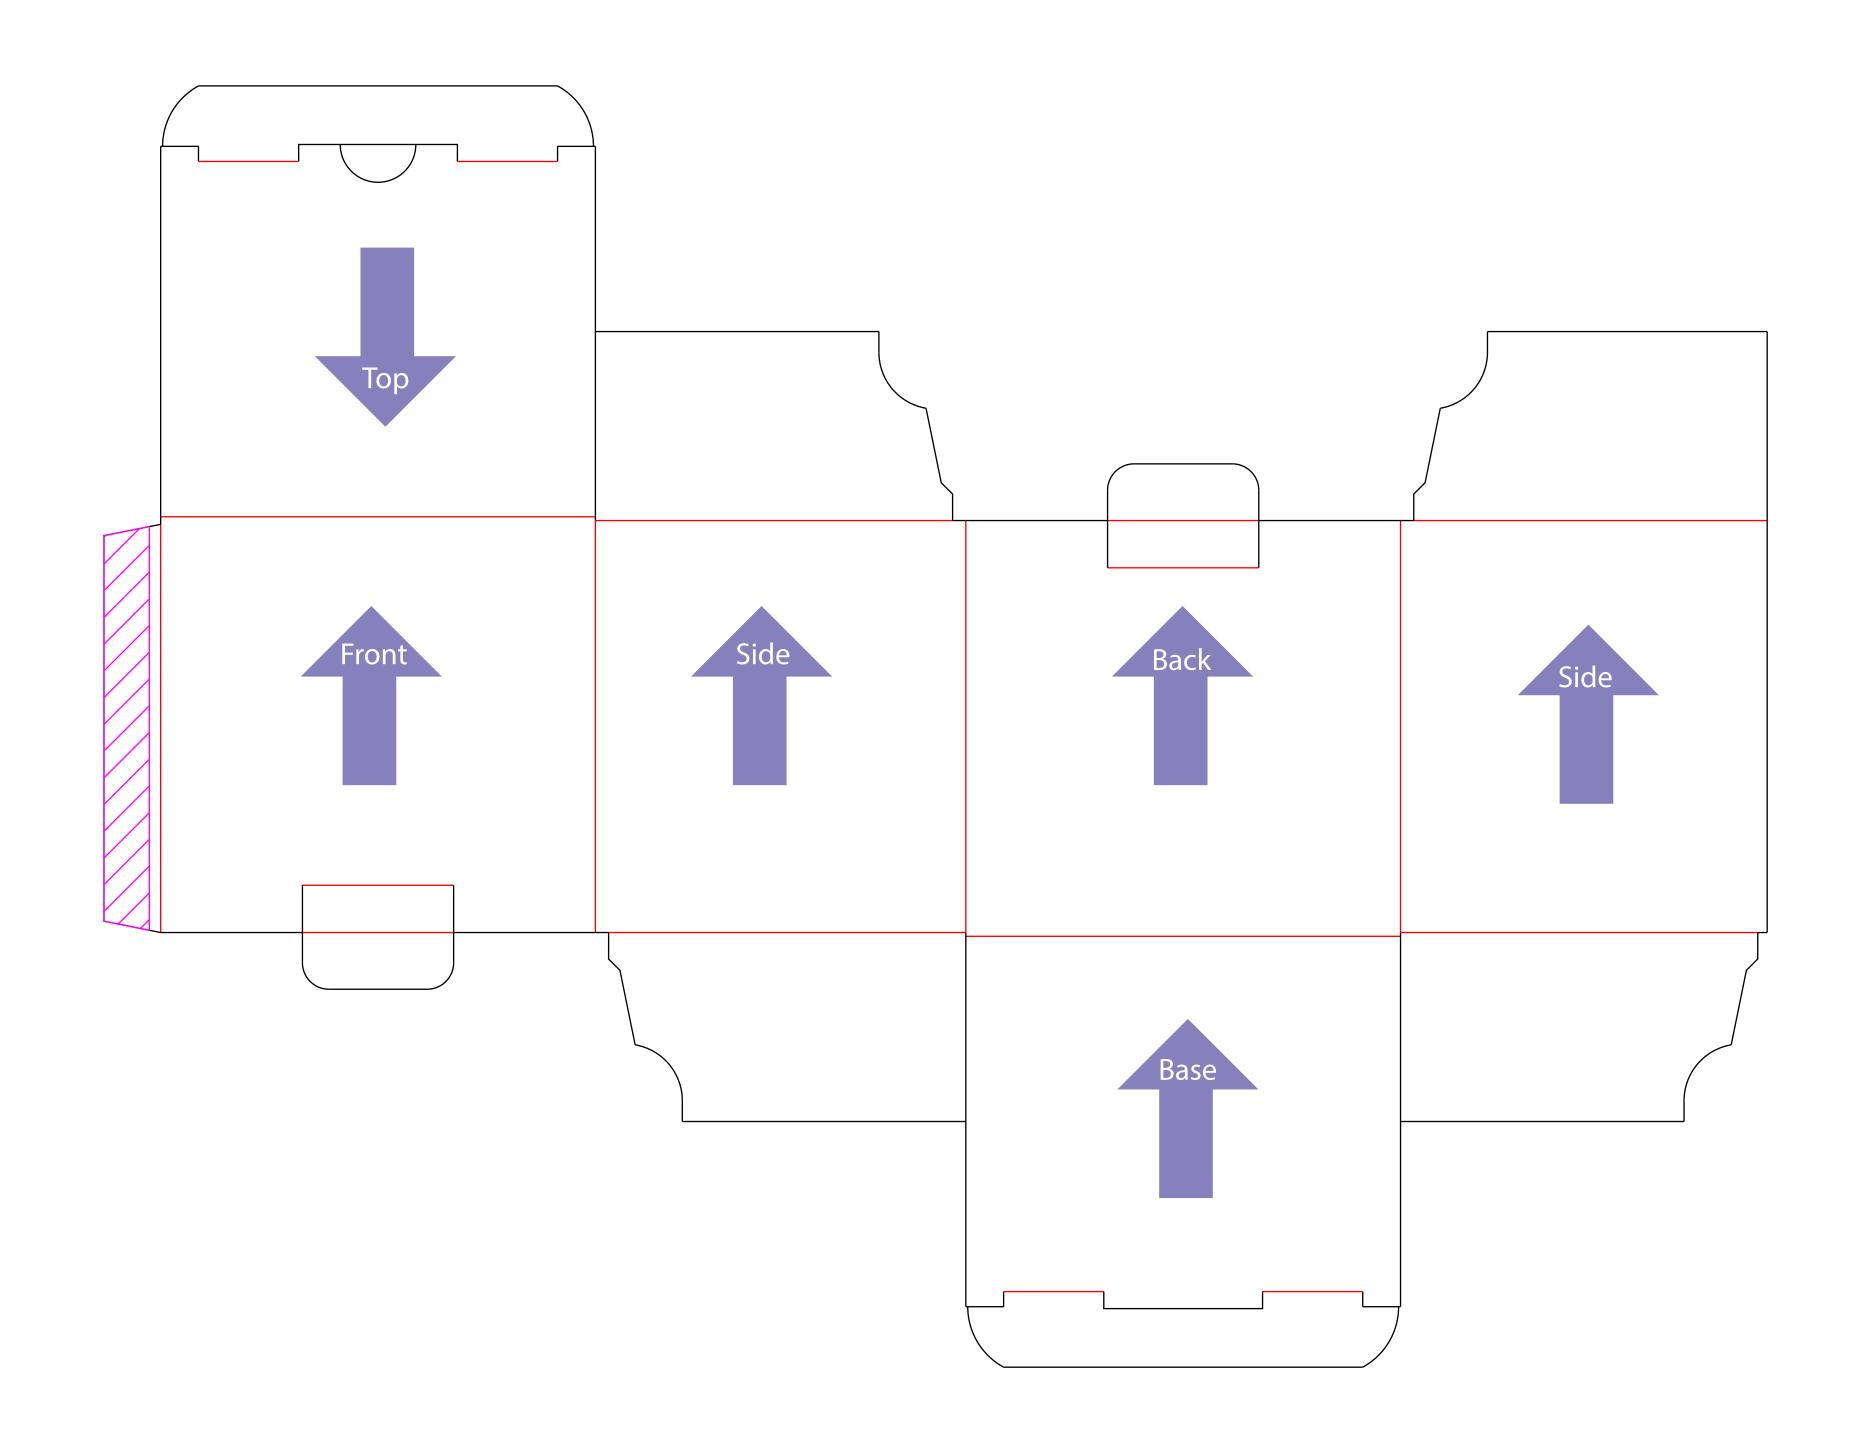

#### Full Colour Mini Marrow Mug Box With Window 2mm Thick Card

Tool No: 4796
Job No: 123465
Shape: Box

Product Size -

Width: 380mm Height: 298mm

Artwork with Bleed Width: 390mm
Height: 308mm

--- Please keep all live matter such as text, logos and other important images within this area.

Individual clipping masks for each panel. These are for use if design doesn't overlap sides. If in doubt about this aspect please call for advice.

Arrows show artwork orientation for each section. Text explains recommended print in flap areas.

This is a layered file, and is best used in illustrator. Place artwork on bottom layer named "Artwork".