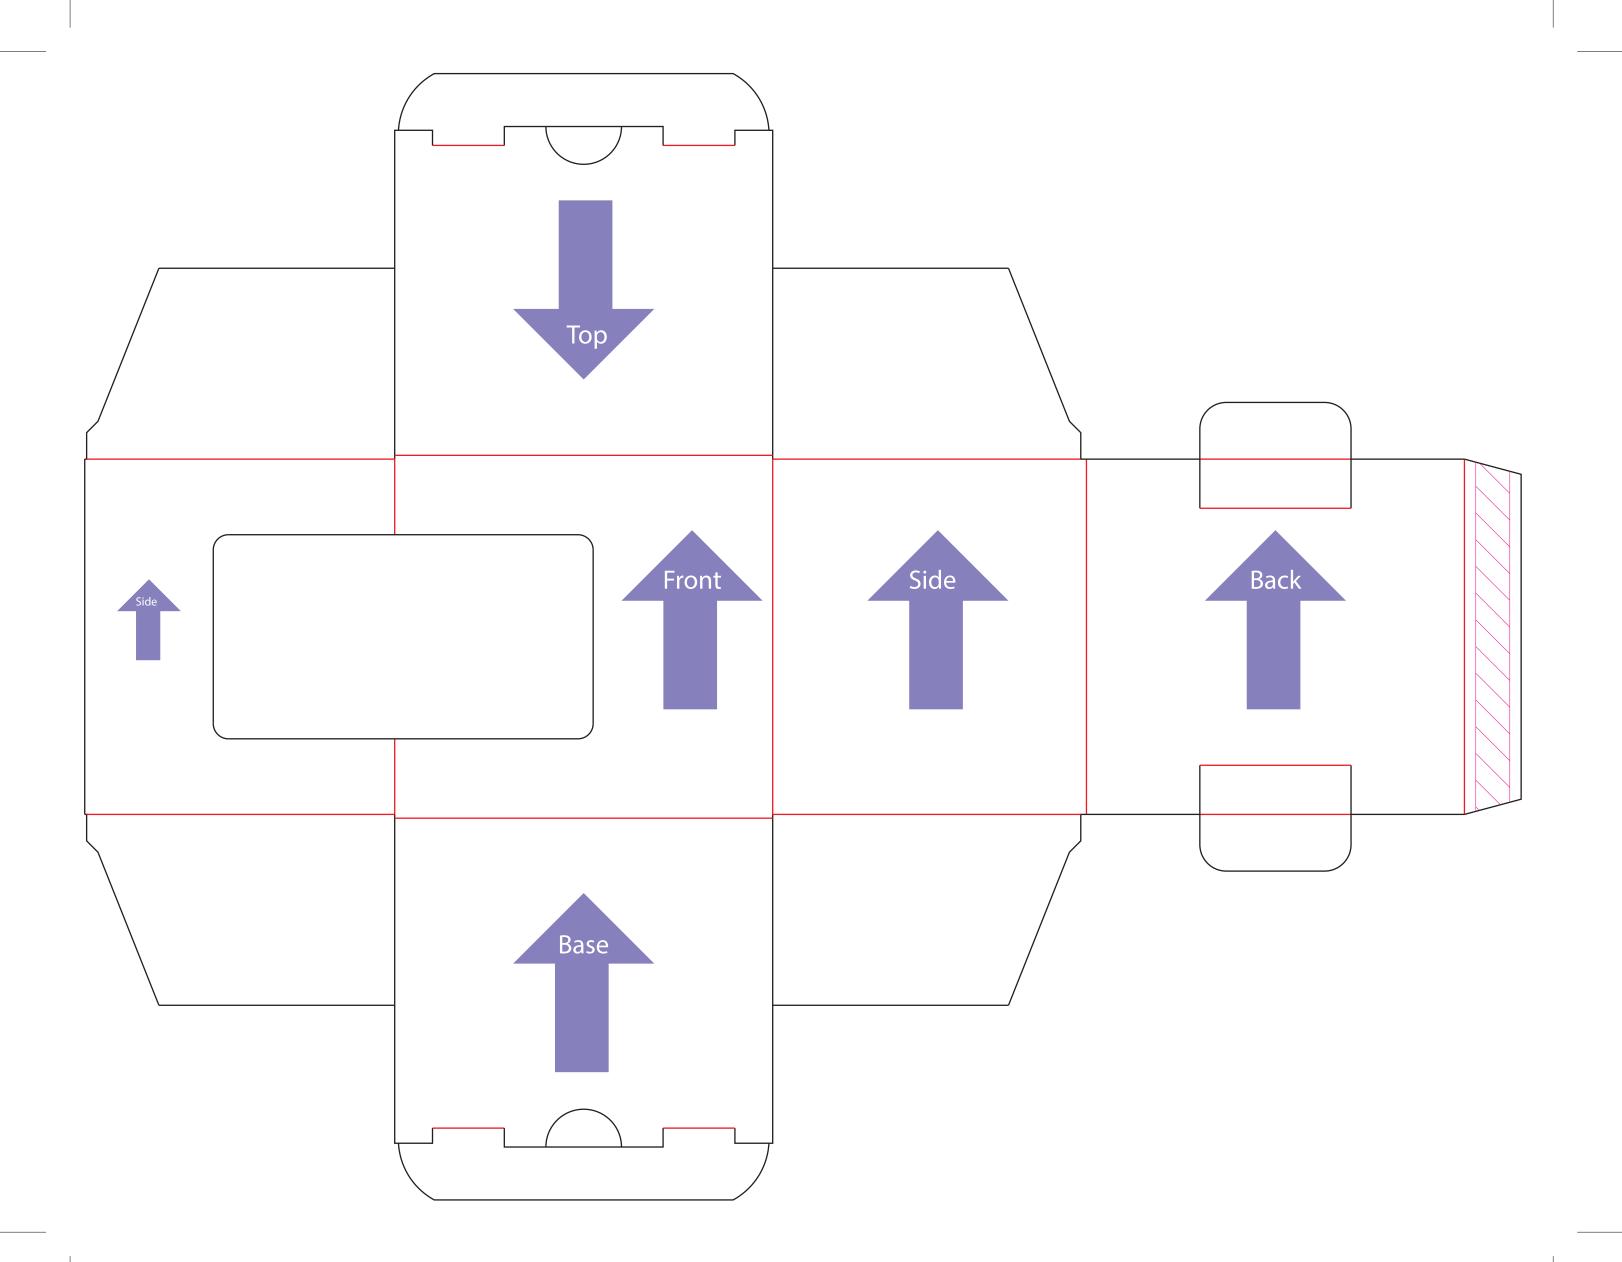

This is a layered file, and is best used in illustrator. Place artwork on bottom layer named "Artwork".

Full Colour Mug Box with Window 11oz Durham

Tool No: 4766
Shape: Box

Product Size -

Width: 319mm Height: 412mm

Artwork with Bleed - Width: 325mm Height: 418mm

- - - Please keep all live matter such as text, logos and other important images within this area.

Individual clipping masks for each panel. These are for use if design doesn't overlap sides. If in doubt about this aspect please call for advice.

Arrows show artwork orientation for each section. Text explains recommended print in flap areas.

This is a layered file, and is best used in illustrator. Place artwork on bottom layer named "Artwork".