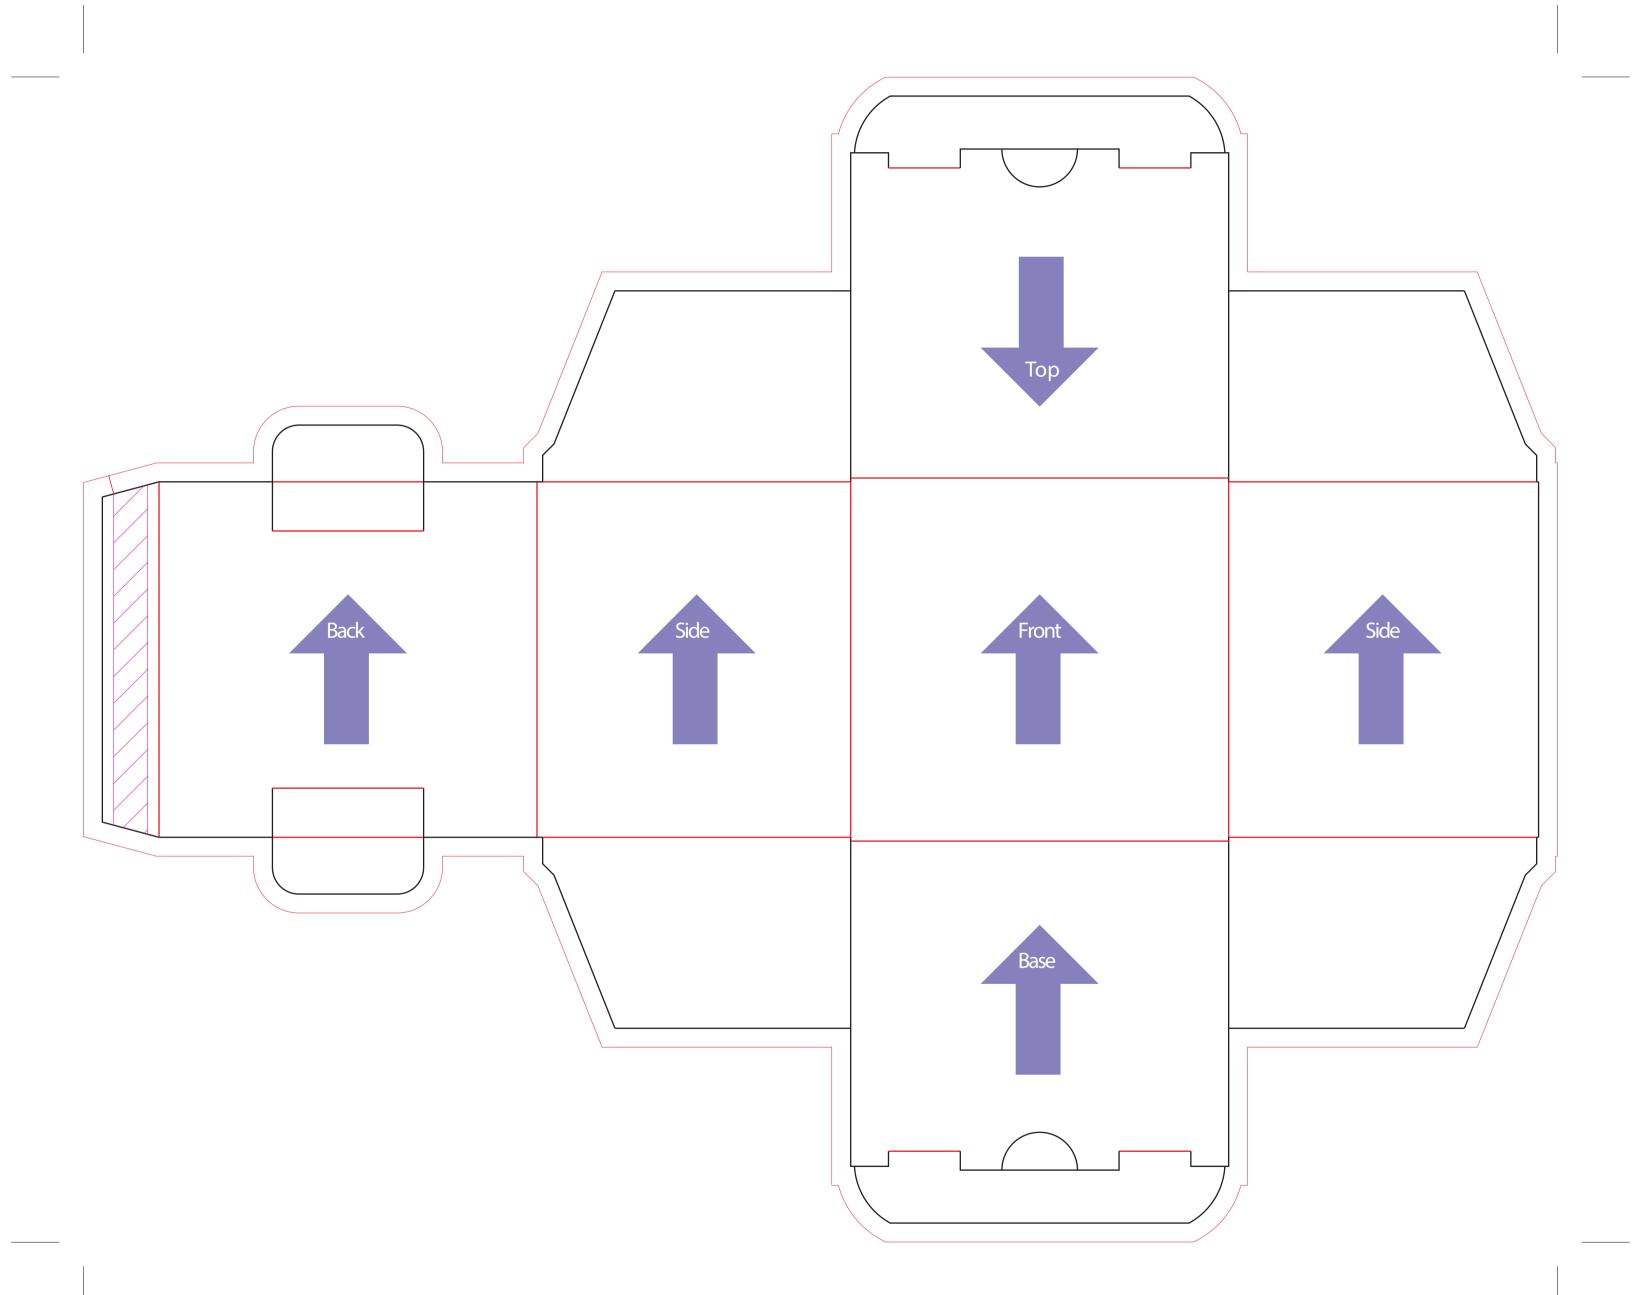

# Full Colour Latte Mug Box 2mm thick card

Tool No: 4758 Shape: Box

Product Size -

Width: 339mm Height: 440mm

Artwork with Bleed Width: 345mm
Height: 446mm

--- Please keep all live matter such as text, logos and other important images within this area.

Individual clipping masks for each panel. These are for use if design doesn't overlap sides. If in doubt about this aspect please call for advice.

Arrows show artwork orientation for each section. Text explains recommended print in flap areas.

This is a layered file, and is best used in illustrator. Place artwork on bottom layer named "Artwork".